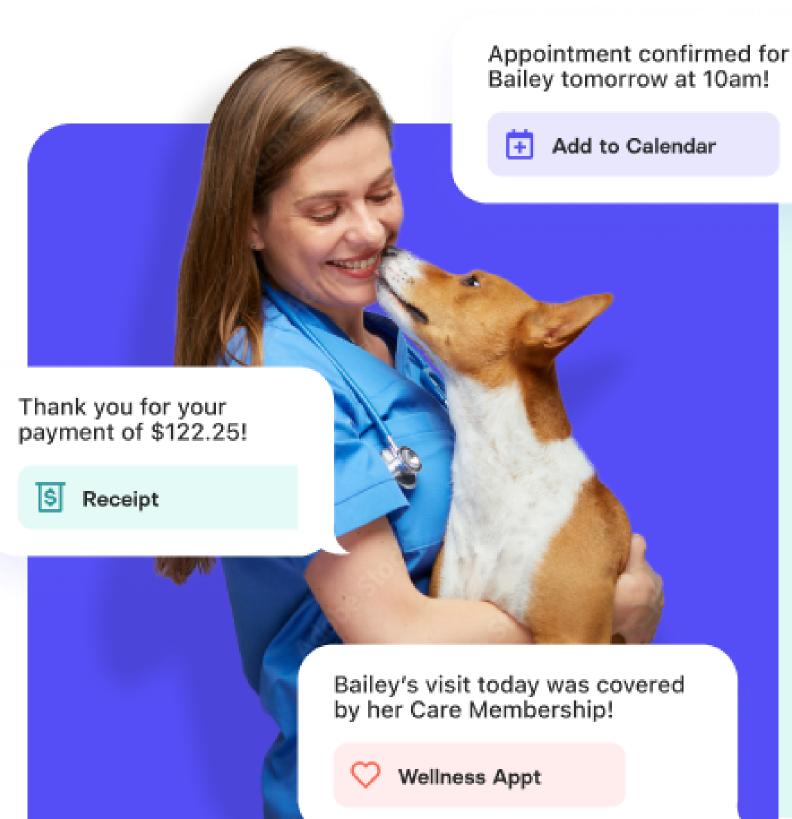

SCAN ME

Download the Otto app for access to our team-anytime, anywhere

Sitting in the Starbucks drive-thru thinking about how your pet needs a prescription refill?

We've all been there. Use the Otto app to request RX refills, book appointments, share health records, and most importantly-text our team whenever you need us.